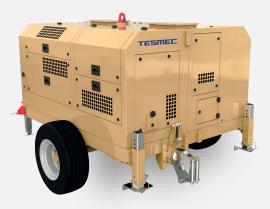

# **TN1201 - Helicopter digital tensioner**

## **REGISTERED PATENTS**

- UNIT FOR WINDING AND **UNWINDING CABLES**
- **CABLE-LAYING APPARATUS**
- SAFETY DEVICE FOR A CABLE STRETCHING MACHINE

MAX **PULL** 

30 kN

MAX **SPEED** 

25 km/h

**CONDUCTOR** DIAMETER

42 mm

**TESMEC** All rights reserved