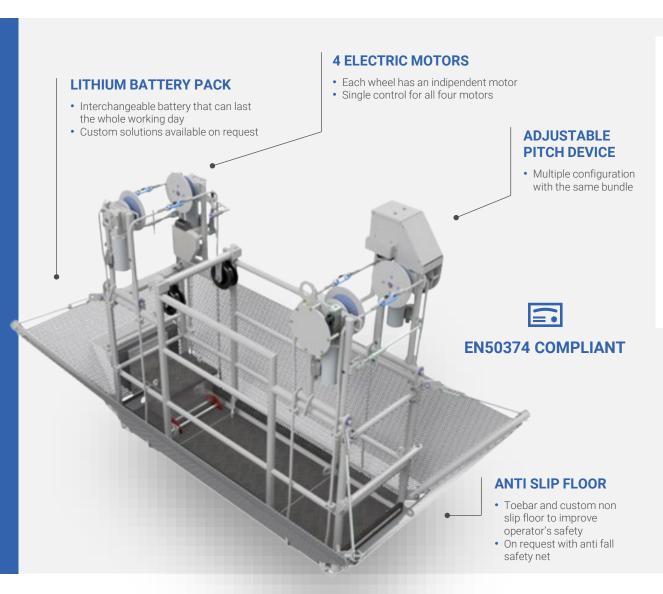

# **Full Electric Inspection Conductor Car**

4-DRIVE ELECTRIC MOTOR

**ULTRA-RESISTENT AND ULTRA-**LIGHT ALLOY ALLUMINUM **TUBULAR STRUCTURE** 

**NON-SLIP FLOORING, BOOM AND TOEBOARD** 

SAFETY WIRE ROPES BETWEEN **SUPPORT ARMS** 

SIDE-MOUNTED HANDBRAKE

**CONTROL PANEL EQUIPPED WITH** SAFETY RESET, EMERGENCY **BUTTON AND HMI FOR BATTERY** STATUS

**CORNER LIFTING HOOKS** 

**ANTI-FLEETING CUSTUM WHEEL DESIGN** 

**BIDIRECTIONALITY** 

# LIGHTWEIGHT AND COMPACT

Ultra light, ultra resistant italian aluminum welded structure

Maximum load capacity 265kg

# **TAILOR-MADE ON CUSTOMERS' NEED**

- Multiple dimensions available
- 1 or 2 operators configuration

**POWER** 

**MAX SPEED** 

LAYOUT

**Full Electric** 

4 km/h

2, 3, 4 bundle