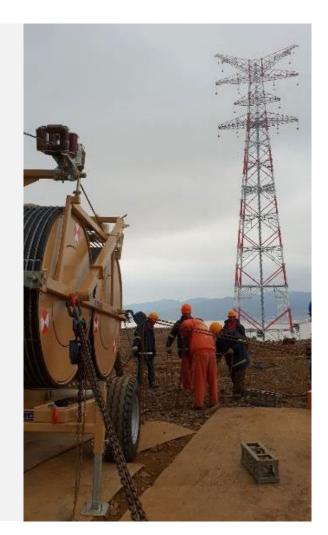

# Long span stringing operations

STRINGING OPERATIONS
ON TOP OF THE **TWO**HIGHEST TRANSMISSION
TOWERS IN THE WORLD

380 m

Higher than Tour Eiffel

The 13 mm diameter of FUH steel rope was strung on two sections. The installation have been done with full success:

- Average speed around 15km/h on 4500m length
- Top speed 22km/h

- Pulling load 15kN 20kN
- Average time 20-25min
- Counterweight 4000kg

# Helicopter stringing

Extreme project in Zhejiang Province

- Tower height: 380 m
- Four bundled conductors: 500 kV
- Tensioner TN1216
- Reel Stand CVR829

All rights reserved