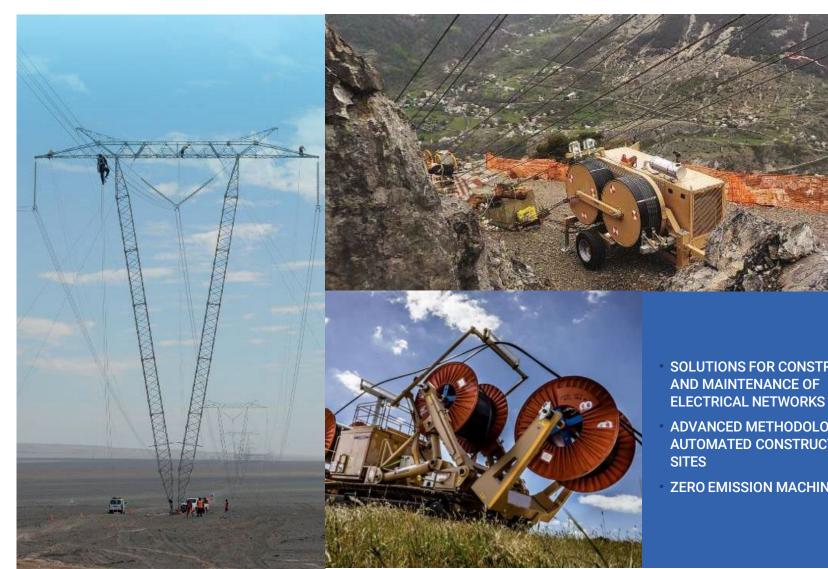

# **ENERGY STRINGING**

- Solutions for power lines construction & maintenance
- Advanced methodologies for automating jobsite
- Zero emissions machines

# **Energy Stringing**

- **ADVANCED METHODOLOGIES FOR AUTOMATED CONSTRUCTION**
- **ZERO EMISSION MACHINES**

**TESMEC** All rights reserved