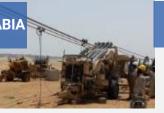

# LINE CONSTRUCTION - SAUDI ARABIA

- Yanbu-Madinah 380 kV line
- Longest project portion: 230 km
- 4-500 mm2 AAAC conductors per phase