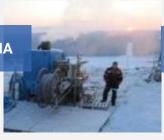

# **EXTREME TEMPERATURE - RUSSIA**

- Huge crossing of Lena river
- Two bundled conductors 220 kV
- Extreme conditions: -50°C (-58F)

# LINE CONSTRUCTION - SAUDI ARABIA

- Yanbu-Madinah 380 kV line
- Longest project portion: 230 km
- 4-500 mm2 AAAC conductors per phase