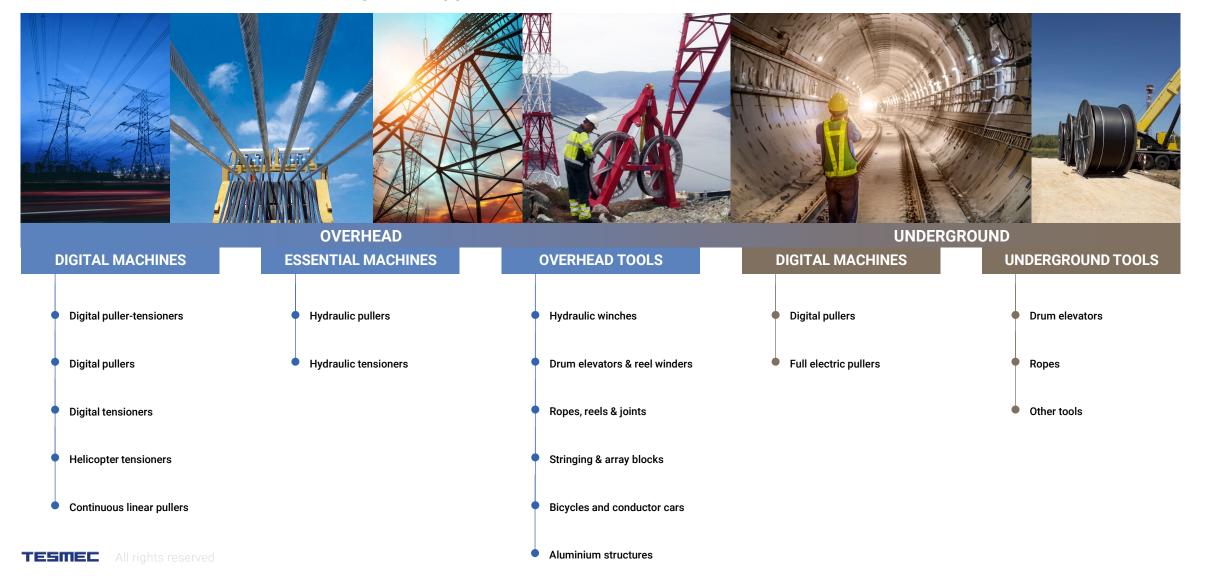

# **Stringing & Laying Equipment**

# Our best deal for Overhead & Underground applications

# **Digital Stringing Machines**