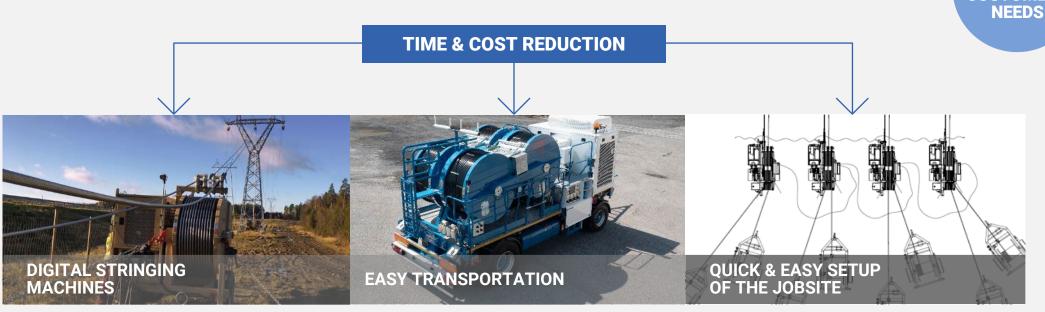

# Reducing outage period and improve the efficiency of jobsites

- Easy startup: self-adjustment of parameters
- User-friendly interface
- Fleet management
- Reduced downtime

- 80Km/h road axle available
- Self-propelled machines
- Truck mounted machines
- Detachable machines for helicopter transportation

# • DIFFERENT JOBSITE CONFIGURATIONS

Harness the potential of the available fleet with electronic synchronization, that allows the connection of similar machines, making them working as one.

# ENSURE THE INTEGRITY OF THE CABLE Using machines and equipment that respect the characteristics of the new conductors.

All rights reserved