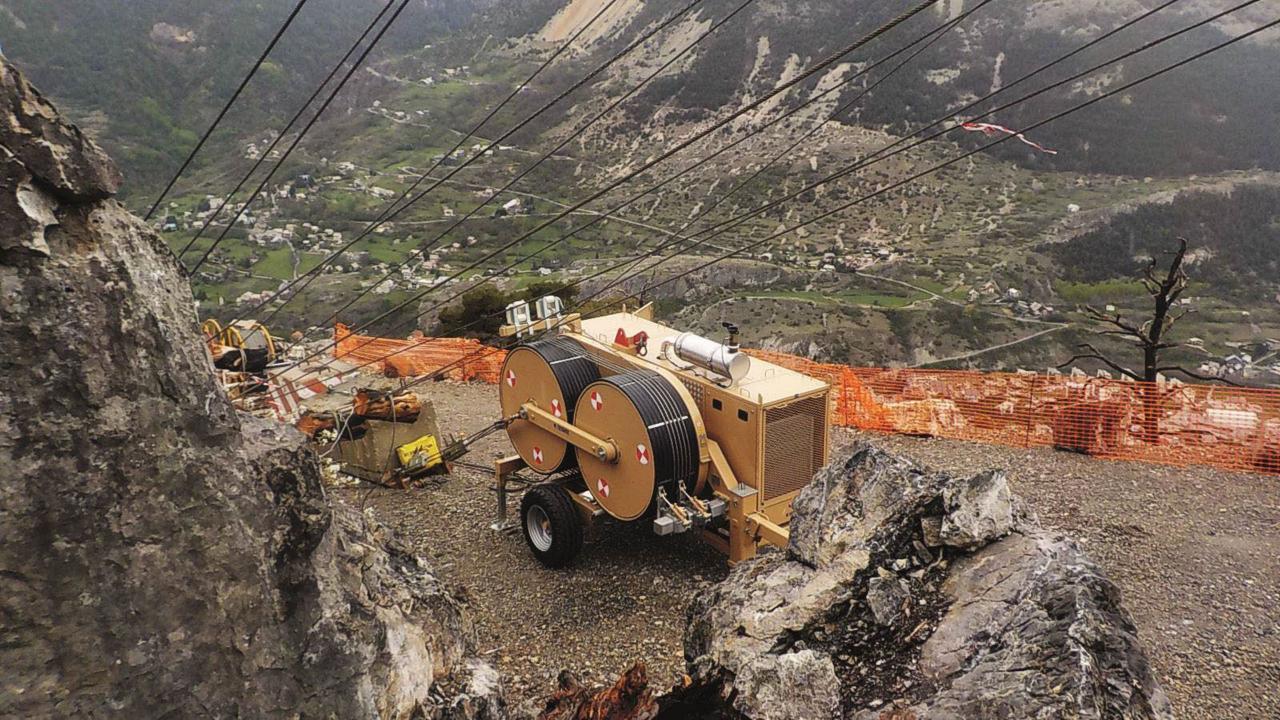

# **Focus on Safety**

# Increased safety of the equipment in the jobsite

- Anti-twist rope with Tesmec design
- Steel quality
- Long lasting life cycle

- Automatic setting of the machine
- Remote monitoring system available
- Radio remote control
- Downtime reduction
- Integrated cover

# ADVANCED SECURITY SYSTEM

Prevent the capstans from being stopped and loss of force on cable

## 3 SAFETY LEVEL

In case of electrical failure, remote control failure, diesel engine failure or hydraulic circuit failure the machine allows the helicopter to carry on stringing

**CUSTOMERS** 