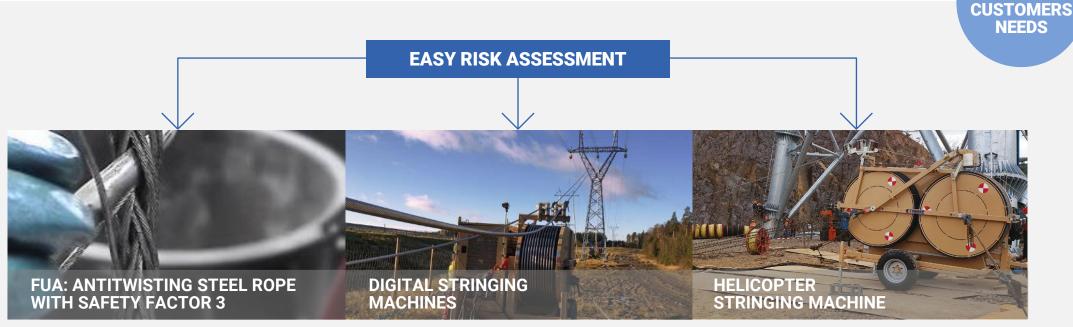

# Increased safety of the equipment in the jobsite

- Anti-twist rope with Tesmec design
- Steel quality
- Long lasting life cycle

- Automatic setting of the machine
- Remote monitoring system available
- Radio remote control
- Downtime reduction
- Integrated cover

# ADVANCED SECURITY SYSTEM

Prevent the capstans from being stopped and loss of force on cable

## 3 SAFETY LEVEL

In case of electrical failure, remote control failure, diesel engine failure or hydraulic circuit failure the machine allows the helicopter to carry on stringing

**CUSTOMERS** 