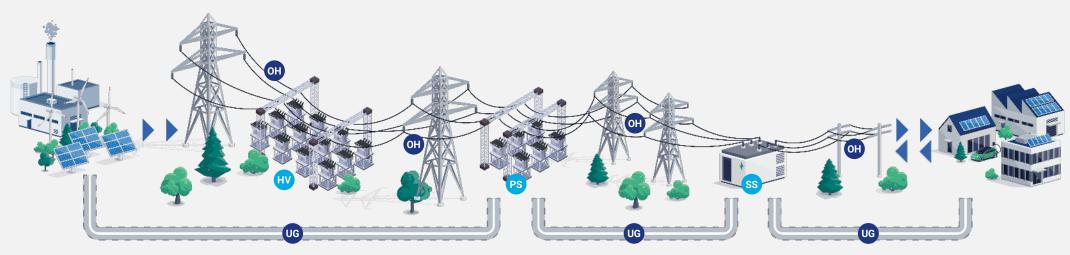

# **Solutions Provider**

# Advanced solutions for power generation, transmission and distribution

**PRODUCTION TRANSMISSION DISTRIBUTION PROSUMER** 

# **OVERHEAD**

Solutions for the installation and maintenance of overhead power lines

# **UNDERGROUND**

Complete range for cable laying and pipe maintenance

**SUBSTATION AUTOMATION** SYSTEMS (SAS)

Based on IEC 61850

PROTECTION, **MONITORING** AND CONTROL

of primary and secondary substations

**ENERGY STRINGING** 

**ENERGY AUTOMATION** 