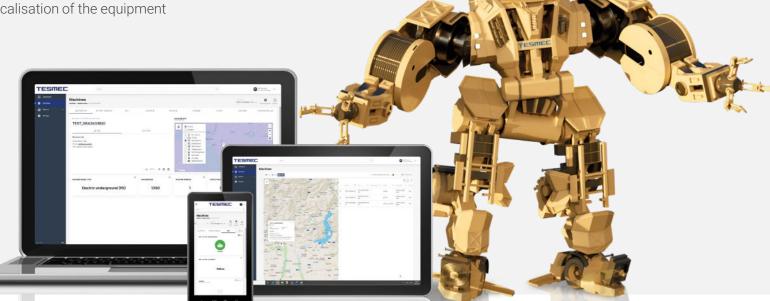

# Teo CTRL Room

A break through in the after sales offer that speeds up the remote support and offers a full overview on the stringing equipment.

Allows to monitor in real time:

- + the performance in jobsite
- + the global equipment status
- + the geolocalisation of the equipment