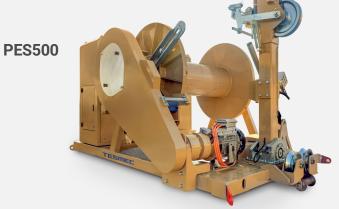

# **TN1201 - Helicopter digital tensioner**

## **REGISTERED PATENTS**

- UNIT FOR WINDING AND **UNWINDING CABLES**
- **CABLE-LAYING APPARATUS**
- SAFETY DEVICE FOR A CABLE STRETCHING MACHINE

MAX **PULL** 

30 kN

MAX **SPEED** 

25 km/h

**CONDUCTOR** DIAMETER

42 mm

**TESMEC** All rights reserved