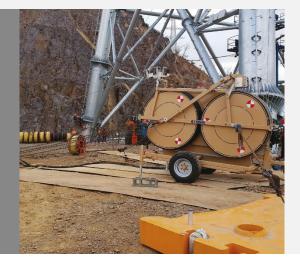

# Long span stringing operations

STRINGING OPERATIONS
ON TOP OF THE **TWO**HIGHEST TRANSMISSION
TOWERS IN THE WORLD

380 m

Higher than Tour Eiffel

The 13 mm diameter of FUH steel rope was strung on two sections. The installation have been done with full success:

- Average speed around 15km/h on 4500m length
- Top speed 22km/h

- Pulling load 15kN 20kN
- Average time 20-25min
- Counterweight 4000kg

# Helicopter stringing

Extreme project in Zhejiang Province

- Tower height: 380 m
- Four bundled conductors: 500 kV
- Tensioner TN1216
- Reel Stand CVR829

All rights reserved