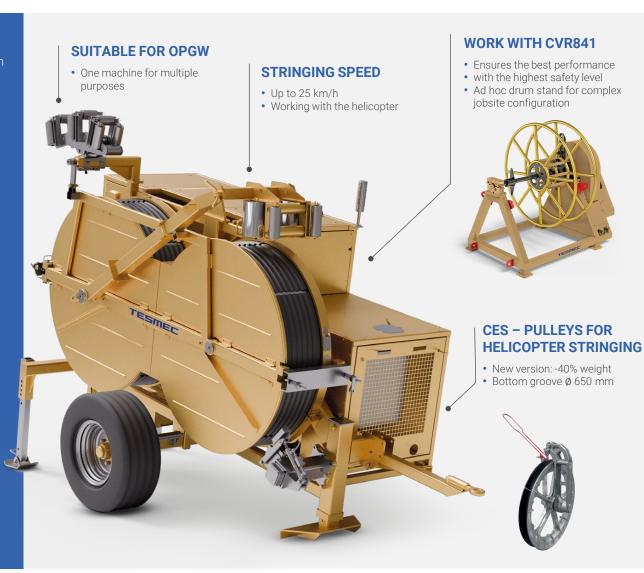

**OPGW** 

Customized projects to face natural obstacles.

Top level of precision & safety with our live line.

The best solution for installation of safety nets on critical crossings.

Solutions for a faster and safer jobsite.

## **REGISTERED PATENTS**

- UNIT FOR WINDING AND **UNWINDING CABLES**
- **CABLE-LAYING APPARATUS**
- SAFETY DEVICE FOR A CABLE STRETCHING MACHINE

MAX **PULL** 

30 kN

MAX **SPEED** 

25 km/h

**CONDUCTOR** DIAMETER

42 mm

**TESMEC** All rights reserved