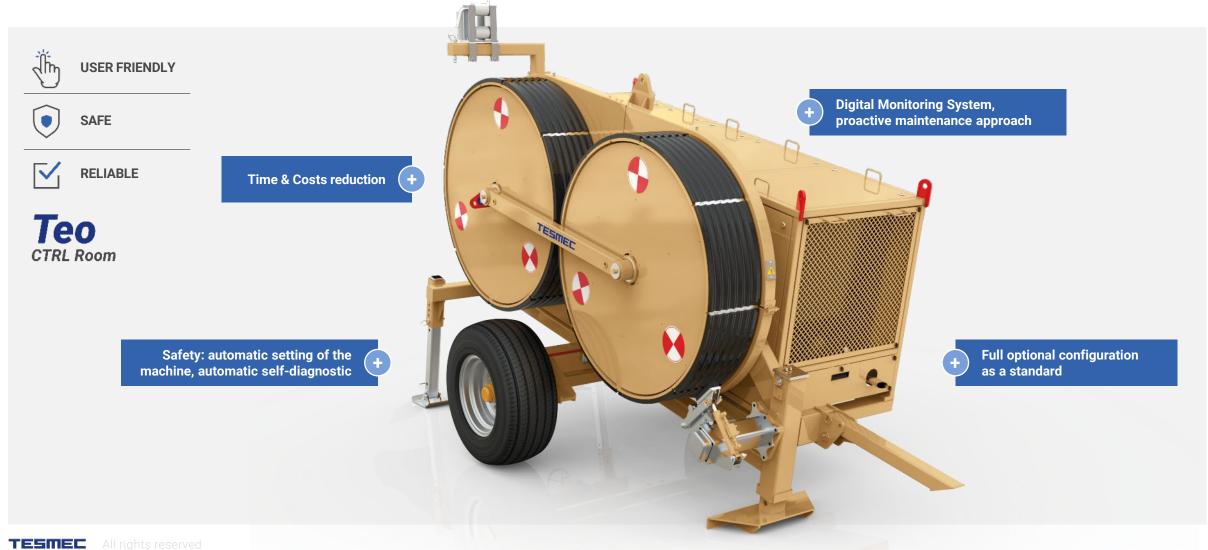

# **Teo - Tesmec Evolution Onwards**

# Tesmec digital eco-system

# Teo

**Tesmec Evolution Onwards** 

**A COMPLETE AFTER-SALES EXPERIENCE:** ALL IN ONE SUITE, **MULTIPLE SERVICES.** 

# Teo CTRL Room

A break through in the after sales offer that speeds up the remote support and offers a full overview on the stringing equipment.

Allows to monitor in real time:

- + the performance in jobsite
- + the global equipment status
- + the geolocalisation of the equipment