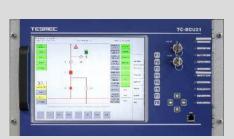

# **Energy Automation**

- PROTECTION AND MONITORING
- REMOTE CONTROL
- TELECOMMUNICATIONS
- SMART METERING
- AUTOMATION SYSTEMS