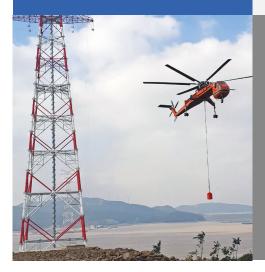

# Helicopter stringing

Extreme project in Zhejiang Province

- Tower height: 380 m
- Four bundled conductors: 500 kV
- Tensioner TN1216
- Reel Stand CVR829

All rights reserved