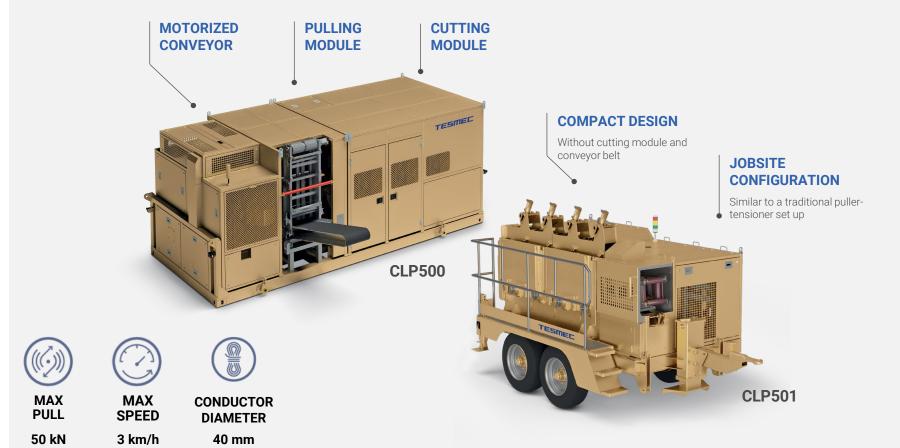

# **Continuous Linear Puller (CLP)**

# **RECONDUCTORING EQUIPMENT**

The continuous linear pullers offers an effective solutions for handling and recycling old conductors during reconductoring projects, cutting the used conductor into small manageable pieces that are easy to transport and ready to recycle.

FAIRLEAD FOR OH AND GROUND CONDUCTOR RECOVERY

STEEL ENCLOSURE WITH LOCKABLE DOORS

AUXILIARY WINCH CONTROL

FULL ELECTRONIC MANAGEMENT

HIGHER DEGREE OF SAFETY

TRUCK OR TRAILER MOUNT CONFIGURATIONS

MANUAL AND AUTOMATIC USE

## **REGISTERED PATENTS**

- UNIT FOR WINDING AND **UNWINDING CABLES**
- **CABLE-LAYING APPARATUS**
- SAFETY DEVICE FOR A CABLE STRETCHING MACHINE

MAX **PULL** 

30 kN

MAX **SPEED** 

25 km/h

**CONDUCTOR** DIAMETER

42 mm

**TESMEC** All rights reserved